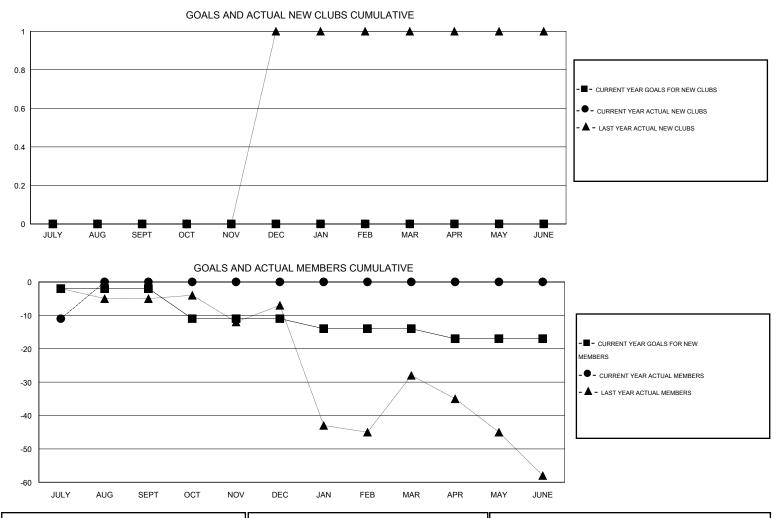

## LOCATION MICHIGAN

 $\mathsf{GMT} \; \mathsf{CA} \; 1$ Clubs Members RESULTS FOR 2016-2017 RESULTS FOR 2016-2017 NEW CLUB NEW CLUBS DROPPED NET NEW MEMBER CHARTER AND DROPPED NET QUARTER QUARTER GOAL CLUBS GAIN/LOSS GOAL NEW MEMBERS MEMBERS GAIN/LOSS ADDED 0 0 0 0 -2 6 17 -11 JULY/AUG/SEPT JULY/AUG/SEPT 0 0 0 0 -9 0 0 0 OCT/NOV/DEC OCT/NOV/DEC 0 0 0 0 -3 0 0 0 JAN/FEB/MAR JAN/FEB/MAR 0 0 0 0 -3 0 0 0 APR/MAY/JUNE APR/MAY/JUNE